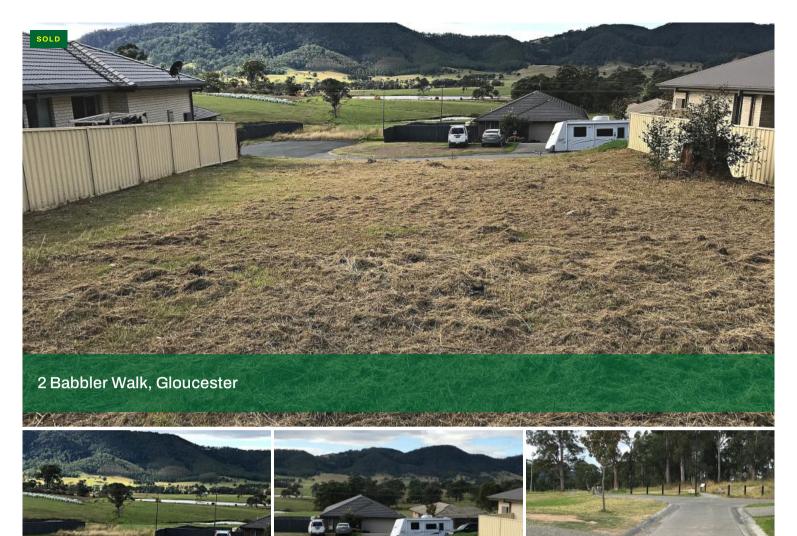

## The East West aspect and elevated position is ideal.Outstanding rural views to the East and Mograni range.

• In newly developed area with modern houses.

Features:

• Quiet area of town with all services to front of Block.

• An elevated parcel of land to build with slope to curb.

The above information provided has been furnished to us by the vendor/s. We have not verified whether or not that information is accurate and do not have any belief in one way or the other in its accuracy. We do not accept any responsibility to any person for its accuracy and do no more than pass it on. All interested parties should make and rely upon their own inquiries in order to determine whether or not this information is in fact accurate.

Quality elevated residential land - Rural Outlook

## 660 m2

| Price         | SOLD        |
|---------------|-------------|
| Property Type | Residential |
| Property ID   | 102         |
| Land Area     | 660 m2      |
|               |             |