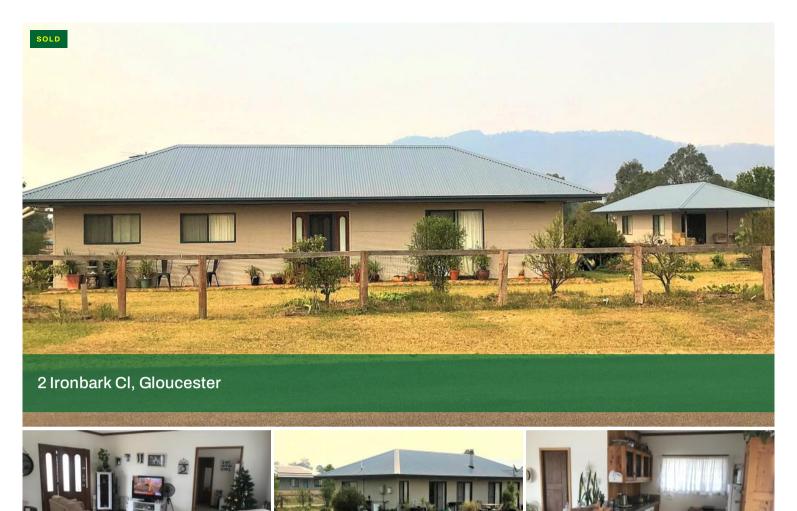

## Large Block - Large Possibilities

This rural residential home with town water, is set in an area with great outlook to the Mograni Mountains and rural farming and is only eight minutes from the town centre.

The property has two living areas, with a two bedroom cottage and a separate two bedroom cabin with ensuites, set up for accommodation or guests.

Features-

## Main Cottage

- 1. Tiled living area, carpet in bedrooms
- $2. \ \, {\rm Open\,living/dining\,area,\,built-ins\,in\,bedrooms}$
- 3. Two car carport , 1000 gallon garden water tank
- 4. Modern and bright decor