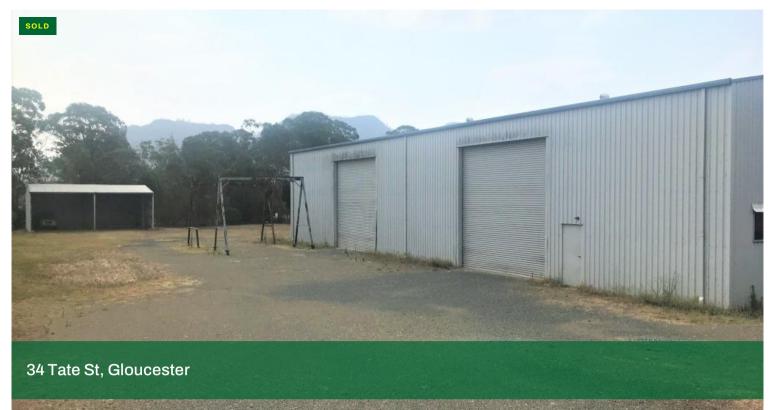

## A Shed for the Professional

This large production quality shed presents in excellent condition with all facilities. A large level block, fully security fenced with excellent access and position in Tate Street

Property features:

- Main shed dimensions -30 m x 15 m x 6 m peak
- 3 phase power outlets, industrial lighting, heavy duty cement floor
- 2 side access roller doors, 1 rear access roller doors, clear span work area (5 m x 5 m)
- separate office, lunchroom and toilet block
- smaller three-sided two bay storage shed rear of block (12 m x 10 m x 4 m)
- power to the storage shed includes 3 phase
- ample staff parking and material receiving areas

## 3,214 m2

| Price          | SOLD       |
|----------------|------------|
| Property Type  | Commercial |
| Property ID    | 108        |
| Land Area      | 3,214 m2   |
| Warehouse Area | 450 m2     |