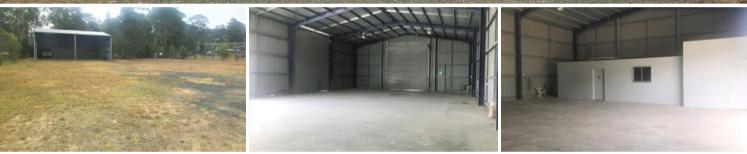

Property features:

- Main shed dimensions -30 m x 15 m x 6 m peak
- 3 phase power outlets, industrial lighting, heavy duty cement floor
- 2 side access roller doors, 1 rear access roller doors, clear span work area (5 m x 5 m)
- separate office, lunchroom and toilet block
- smaller three-sided two bay storage shed rear of block (12 m x 10 m x 4 m)
- power to the storage shed includes 3 phase
- ample staff parking and material receiving areas