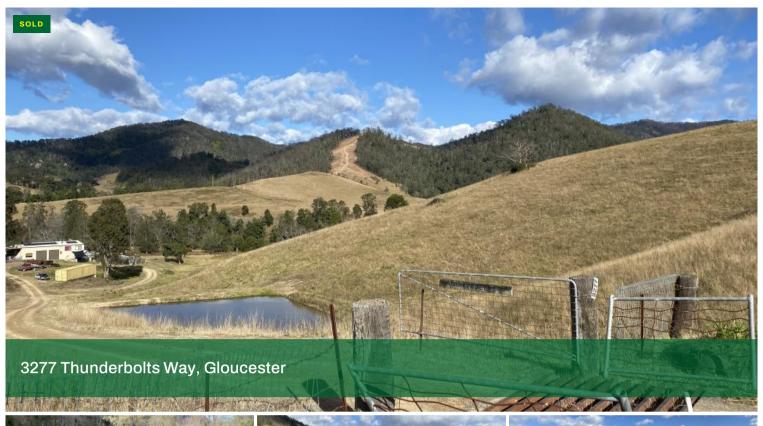

# 'TRINGADEE'

### Magnificent Water and Position for Rural Living

Parcels of land of this quality very rarely come on the market in this tightly held area. Situated 20 minutes north of Gloucester this 95 acre property is bound on three sides by the beautiful Little Manning River. Deep swimming holes, fishing spots and magic camping sites are plentiful.

Property features include:

- $^{st}$  large enclosed machinery shed with cement floor and single living accommodation on northern end, power and phone
- $^{\ast}\,$  wooden cattle yards with steel crush
- \* approx 7.1 hectares of alluvial river flats to grow high production crops with 40 megs water licence
- \* great house site with phone and power available
- \* carry 20 25 head of cattle.