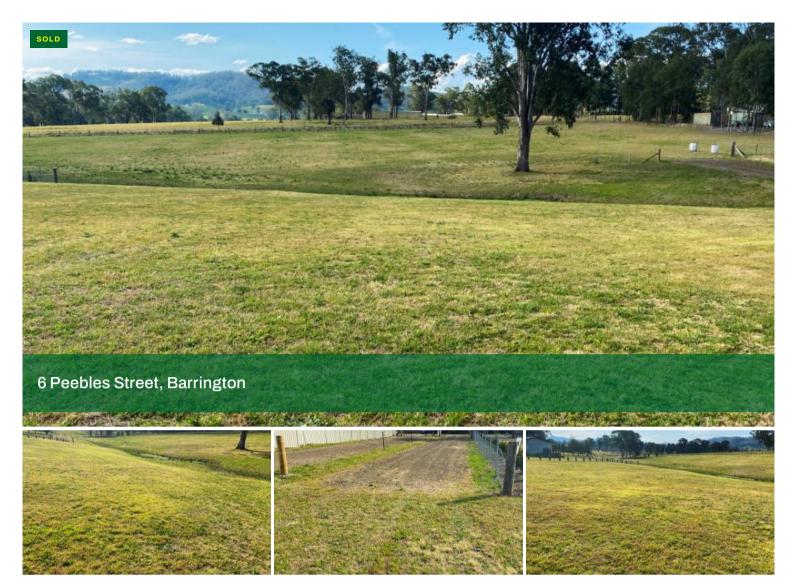

## Residential Land on the Edge of Barrington

This gently sloping land is perfectly positioned with a northerly aspect, one block back from Argyle Street.

It's main features include:

- all services to the boundary water, phone, electricity, sewerage
- tarred road to front gate
- five minute walk to Barrington Store and Community Hall
- fencing on two sides
- excellent northerly aspect with rural outlook

## 2,230 m2

Price SOLD
Property Type Residential
Property ID 123
Land Area 2,230 m2