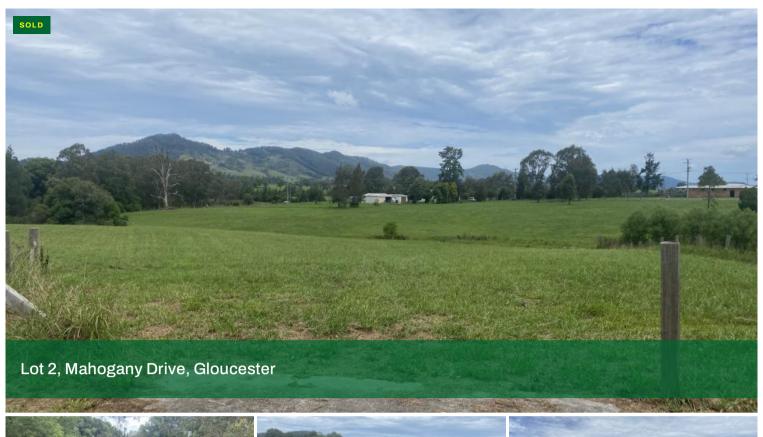

## River Frontage Rural Residential Land 1.5 Ac

A rare opportunity to purchase a quality parcel of land only 5 minutes from town with access to good deep water Avon River waterholes. With top picnic sites at the riverbank. Access is from Mahogany Drive, and all services are provided to the front of the land. Excellent house sites available overlooking rural land with uninterrupted views of Mograni Mountain. The land gently slopes to an existing creek line on the property allowing for great drainage away from the possible house sites.