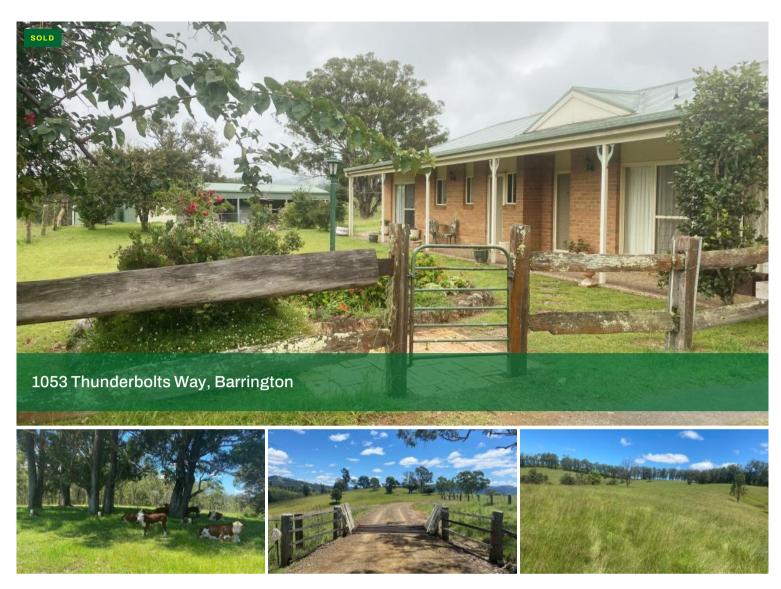

## " IT'S TIME "..... BELLBIRD HILL

This property represents a unique opportunity for a purchaser to obtain a rural property of a local generational farmer who called time and is retiring to town. The 3 br. brick veneer steel frame home with colorbond roof is set on top of a ridge with 360 degree commanding views of the property and surrounding countryside.

The house features: Built ins in all bedrooms, threeway bathroom with separate toilet. Modern galley kitchen, all electric, with dining and family room showing off the views. Formal dining and lounge, verandahs on three sides, lock up garage and carport.

The Land: Undulating ridges well covered with natural grasses, with sprinklings of kikuyu, coxfoot, and sataria throughout the mix. Water is a feature with strategically placed stock dams and a large spring fed dam for cattle and garden purposes. 23,000 gal cement and poly tanks for house.

Small pockets of rainforest and open forest are a feature on the Western boundary. Wooden yards and steel crush, calf cradle, loading race, plenty big enough for property. 4 bay three sided machinery shed with power and lock up work area in good condition.