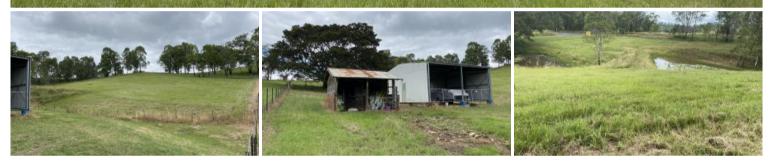

- Outstanding house sites with multiple entrances to block.
- 8 m x 10 m steel shed Enclosed on 3 sides, and small vintage wooden shed.
- Two good sized stock dams, securely stock fenced all round.
- Power, phone available, tar to front of block .

A very tidy piece of land with great outlook only 30 minutes from Gloucester.

The above information provided has been furnished to us by the vendor/s. We have not verified whether or not that information is accurate and do not have any belief in one way or the other in its accuracy. We do not accept any responsibility to any person for its accuracy and do no more than pass it on. All interested parties should make and rely upon their own inquiries in order to determine whether or not this information is in fact accurate.