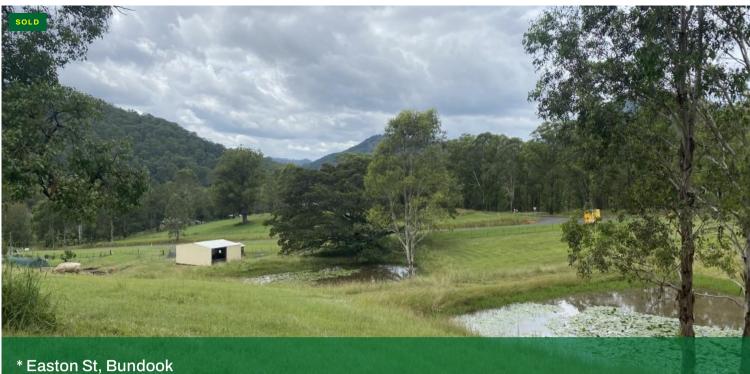

# PREMIUM SMALL RURAL BLOCK ON THE EDGE OF BUNDOOK 1.315ha/3.25acs

This parcel of land is situated on the South West corner of the village , with excellent elevated views to the East and North.

The land presents in excellent condition featuring:

- Outstanding house sites with multiple entrances to block.
- 8 m x 10 m steel shed Enclosed on 3 sides, and small vintage wooden shed.
- Two good sized stock dams, securely stock fenced all round.
- Power, phone available, tar to front of block .

A very tidy piece of land with great outlook only 30 minutes from Gloucester.

The above information provided has been furnished to us by the vendor/s. We have not verified whether or not that information is accurate and do not have any belief in one way or the other in its accuracy. We do not accept any responsibility to any person for its accuracy and do no more than pass it on. All interested parties should make and rely upon their own inquiries in order to determine whether or not this information is in fact accurate.