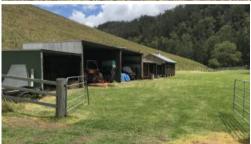

- · Bunkhouse with wood heater and solar lights, can sleep up to 12 people.
- · Three bay machinery shed, with solar power and unit.
- · 150 head steel cattle yards with crush and loading race.
- · Three fenced holding paddocks with one large hill paddock.
- Access to most parts of the property with well formed 4wd. roads.