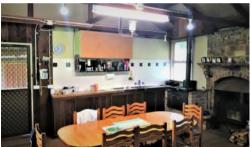

## Property features:

· Pristine running water situated on the headwaters of the Cobark River, which runs West to East on the Northern boundary.

Off the Grid living with solar and gas installed in the one bedroom Cottage.