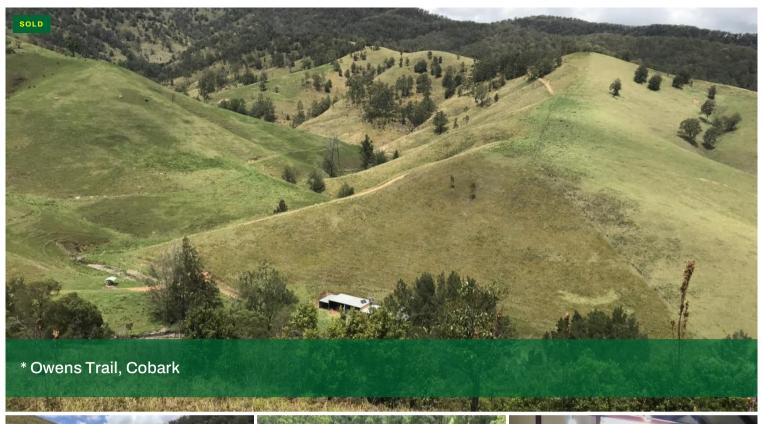

# MITTERA - Land of Natural Beauty & Sustainability

This property is presented with a long history of toil and hard work of the district pioneers, set in the foothills of the Barrington Tops. Access to the front gate is by Owens Trail off Scone Road, winding through some of the untouched Blue & Grey Gum, White Mahogany, Red Cedar and brush country associated with the area, crossing Gunya Creek and the Cobark River.

Owner declares the property ran 90 Steers all over the drought and could run more under normal conditions, all on natural sustainable pasture.

A property for the people who wish to get away from the hustle and bustle and live in a pristine environment with spectacular outlook and lifestyle.