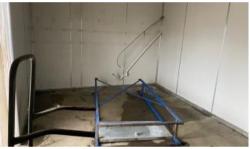

#### Main Features:

- 1. Large area of rolled and gravelled ground which would provide an excellent base for a shed.
- 2. 3 phase power, water and septic already connected to rear of property.
- 3. Property fenced on 3 sides.
- ${\it 4.\,2\,decommissioned\,cool\,rooms,\,could\,be\,used\,for\,storage,\,separate\,toilet\,and\,washbasin.}$
- 5. All drainage and piping established.