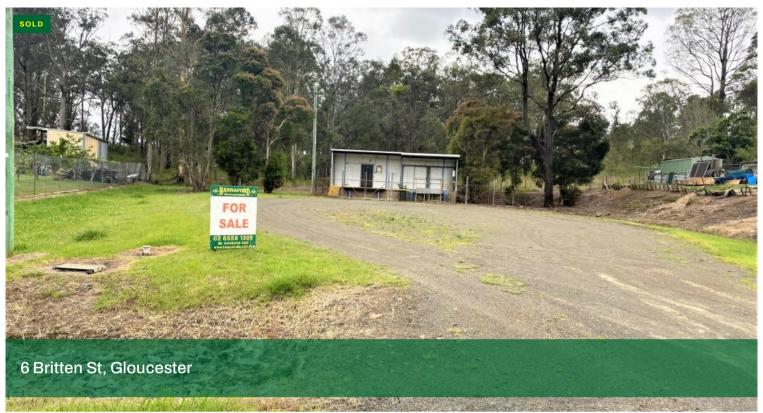

# QUALITY INDUSTRIAL BLOCK - READY FOR SHED

This long held site is now available for sale due to the cessation of the milk distribution business that served households in Gloucester for many years.

An opportunity to purchase long established Industrial land with most of the hard work done, just add shed or sheds.

The above information provided has been furnished to us by the vendor/s. We have not verified whether or not that information is accurate and do not have any belief in one way or the other in its accuracy. We do not accept any responsibility to any person for its accuracy and do no more than pass it on. All interested parties should make and rely upon their own inquiries in order to determine whether or not this information is in fact accurate.

### 2,046 m2

Price SOLD
Property Type Commercial
Property ID 149
Land Area 2,046 m2