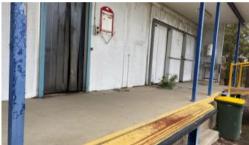

#### Main Features:

- 1. Large area of rolled and gravelled ground which would provide an excellent base for a shed.
- 2. 3 phase power, water and septic already connected to rear of property.
- 3. Property fenced on 3 sides.
- ${\it 4.\,2\,decommissioned\,cool\,rooms,\,could\,be\,used\,for\,storage,\,separate\,toilet\,and\,washbasin.}$
- 5. All drainage and piping established.