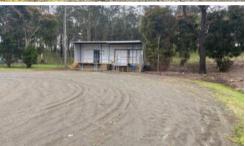

#### Main Features:

- 1. Large area of rolled and gravelled ground which would provide an excellent base for a shed.
- 2. 3 phase power, water and septic already connected to rear of property.
- 3. Property fenced on 3 sides.
- ${\it 4.\,2\,decommissioned\,cool\,rooms,\,could\,be\,used\,for\,storage,\,separate\,toilet\,and\,washbasin.}$
- 5. All drainage and piping established.