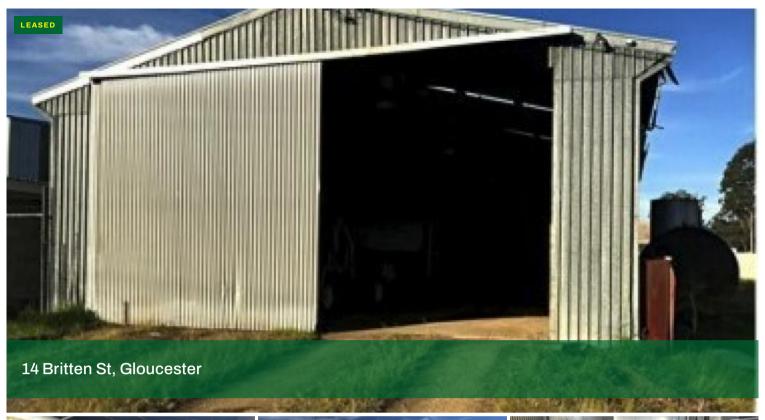

## **AVAILABLE END OF MARCH 2023**

A quality, well-priced older shed set on a level block with endless possibilities for storage or light industrial.

Features include:

Fully enclosed with access door and full sliding doors at the front,

Full length industrial strength cement floor,

Three phase power and town water,

Access to rear of shed for further development,

Good door and wall height for larger machinery

For enquiries or to arrange an inspection time: