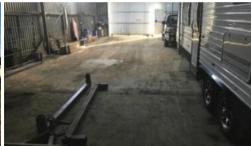

## **AVAILABLE END OF MARCH 2023**

A quality, well-priced older shed set on a level block with endless possibilities for storage or light industrial.

Features include:

Fully enclosed with access door and full sliding doors at the front,

Full length industrial strength cement floor,

Three phase power and town water,

Access to rear of shed for further development,

Good door and wall height for larger machinery

For enquiries or to arrange an inspection time: