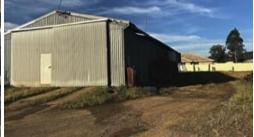

## **AVAILABLE END OF MARCH 2023**

A quality, well-priced older shed set on a level block with endless possibilities for storage or light industrial.

Features include:

Fully enclosed with access door and full sliding doors at the front,

Full length industrial strength cement floor,

Three phase power and town water,

Access to rear of shed for further development,

Good door and wall height for larger machinery

For enquiries or to arrange an inspection time: