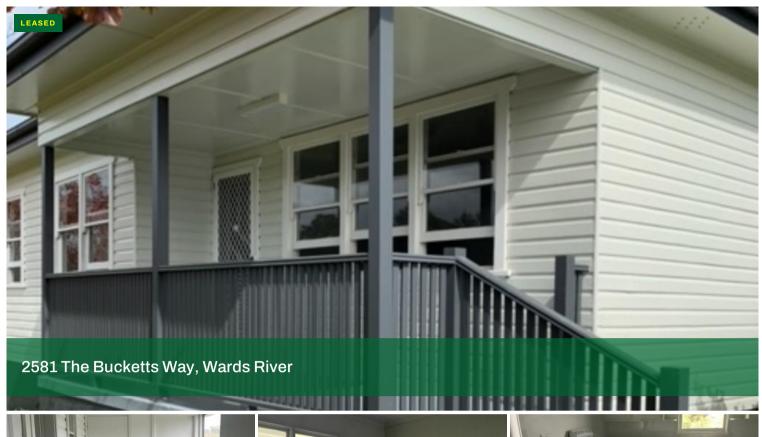

## FOR LEASE - NEWLY RENOVATED

Enjoy the space and quiet life of rural living with this newly renovated family home. Features include:-

- Well built weatherboard home with front verandah overlooking The Bucketts Way and sweeping rural views
- Recent renovations include internal and external painting, new carpet and blinds
- 3 good sized bedrooms
- Bathroom with separate shower and toilet
- Large living area with reverse cycle air conditioning
- Updated original style kitchen
- Tank water
- Located between Gloucester and Wards River
- 6 month initial lease
- \$350 per week