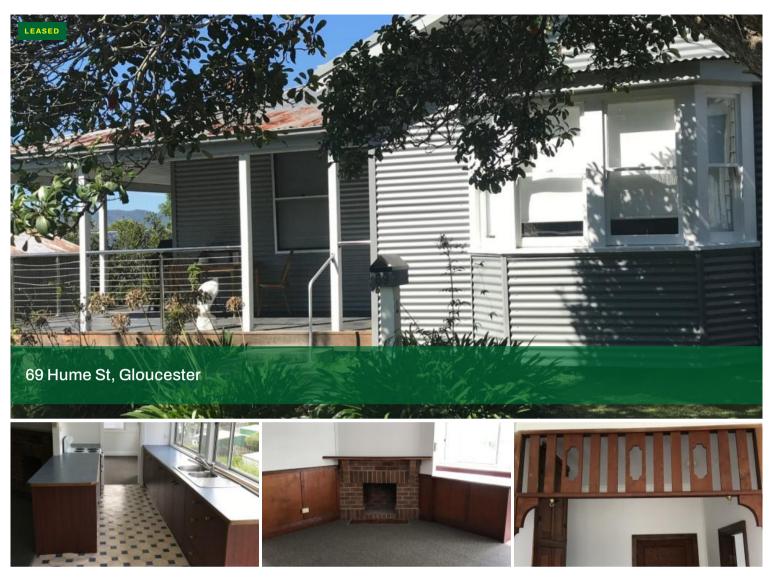

## FOR LEASE

Renovated lovely older style 4-bedroom home set in a highly sought after quiet area of town and conveniently located in a short distance to local primary schools.

Features include:

- Easy to maintain gardens
- Air-conditioned lounge room
- Original dark timber fretwork and wall panels
- Decorative ornate ceilings
- Second toilet off internal laundry
- Large front verandah

## 4 Beds 1 Baths

| Price         | FOR LEASE |
|---------------|-----------|
| Property Type | Rental    |
| Property ID   | 176       |

Agent Details

John Hannaford - 0419 249 565