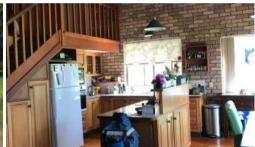

- Double storey brick home with high ceilings and exposed timber beams
- 4 bedrooms including an expansive first floor master bedroom and ensuite
- Downstairs bedrooms all with air conditioners and verandah access
- Open plan living, dining and kitchen
- Games room with bar
- Large office space
- Fireplace, air conditioning and ceiling fans
- Inground swimming pool overlooking the valley
- Covered outdoor entertainment area
- 2 bedroom air conditioned Granny Flat with established vegetable garden
- Large open bay shed with attached secure storage area