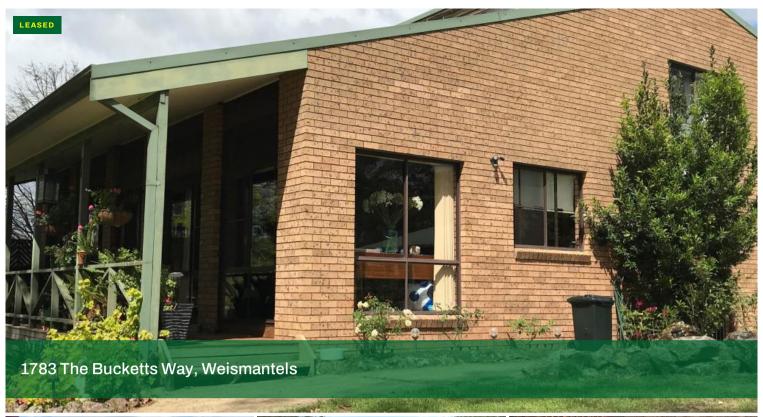

## PICTURESQUE RURAL LIVING - WELCOME TO "VALLEY VIEWS"

Time for a tree change? Welcome to "Valley Views" – scenic rural living at this unique and spacious property.

Features of this eye-catching property include:

- Double storey brick home with high ceilings and exposed timber beams
- 4 bedrooms including an expansive first floor master bedroom and ensuite
- Downstairs bedrooms all with air conditioners and verandah access
- Open plan living, dining and kitchen
- Games room with bar
- Large office space
- Fireplace, air conditioning and ceiling fans
- Inground swimming pool overlooking the valley
- Covered outdoor entertainment area
- 2 bedroom air conditioned Granny Flat with established vegetable garden
- Large open bay shed with attached secure storage area