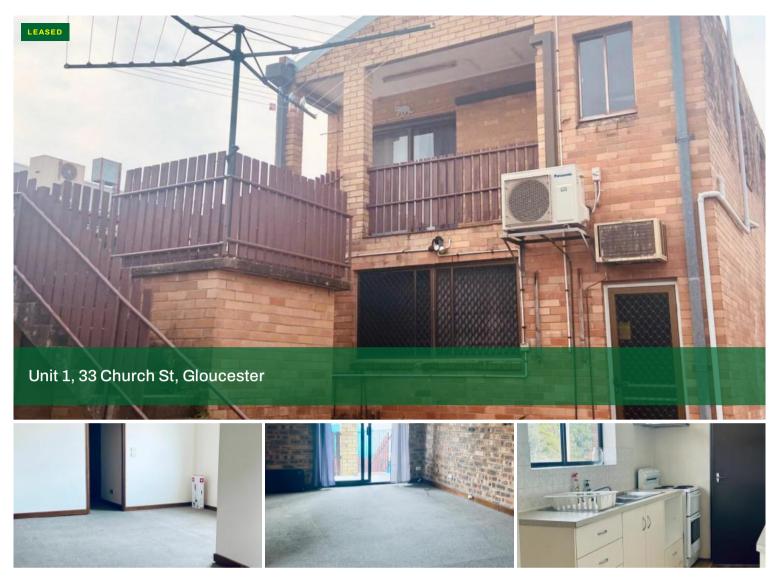

## 2 Bedroom Unit for Lease - Central Location

Take advantage of an ideal location right in the heart of Gloucester!

Features of this property include:-

- · First floor unit above main street business space
- 2 bedrooms, both with built-ins
- Combined lounge and dining area
- Light filled kitchen with plenty of cupboard space
- Air conditioned lounge room
- Separate bath and shower
- Internal laundry
- Private internal second entrance
- Birds eye view across to Billabong Park
- One car space
- Water included in rent

## 2 Beds 1 Baths 1 Cars

| Price           | \$300 PER WEEK - WATER |
|-----------------|------------------------|
|                 | INCLUDED               |
| Property        | Rental                 |
| Туре            |                        |
| Property ID 181 |                        |