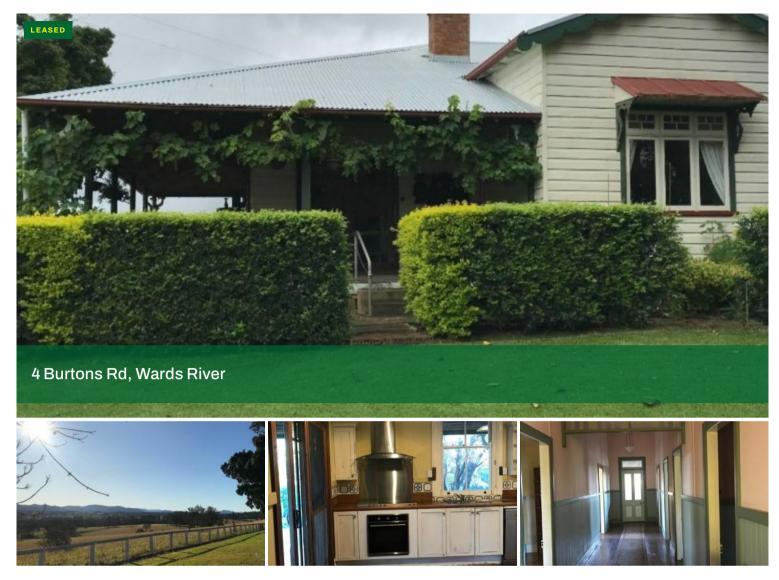

## FOR LEASE - BEAUTIFUL COUNTRY HOMESTEAD

Make this beautiful country 4 bedroom homestead home! We are looking for the ideal tenant with a genuine passion for gardening who will love and maintain a well established sprawling garden.

\*Combined dining/loungeroom with fireplace

\*Rustic style kitchen with plenty of cupboard space

\*Spacious bathroom with freestanding bath and separate shower

\*Large internal laundry

\*Large three bay garage

\*Separate single garage / storage shed / wood shed

\*Garden shed

\*Breathtaking views across the valley

\*Established vegetable garden

\*Well established sprawling gardens and grounds that must be well maintained and cared for