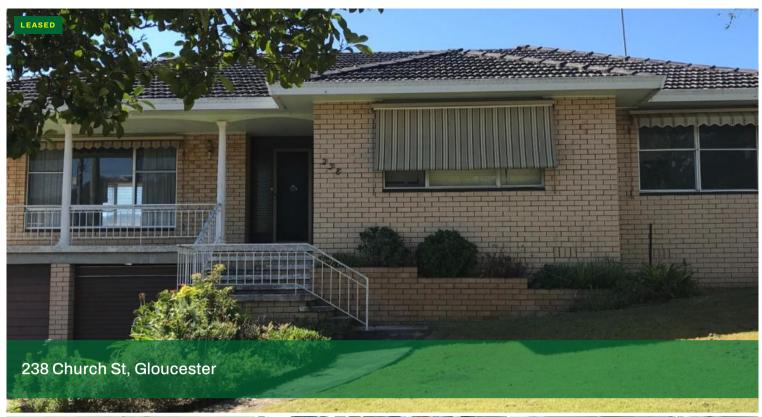

# FOR LEASE - WAKE UP TO THE BUCKETTS MOUNTAINS

A unique quality older style home with outstanding views of The Bucketts mountains and overlooking farmland conveniently located on the edge of town.

#### Features include:

- 3 bedrooms, 2 with built ins, main with built in dresser
- All electric original style kitchen with plenty of cupboard space
- Gas heater and air conditioner in lounge room
- Combined kitchen / dining with serving bench in between
- Large bathroom with sunken shower, toilet, bath and extended vanity
- Wooden floorboards throughout
- Double car garage one with remote control roller door and internal entry
- Second toilet off laundry
- Dog proof yard pets considered upon application
- Back timber deck and easy to maintain gardens
- $\bullet\,$  Located only a short distance to the hospital and main street
- Available late August