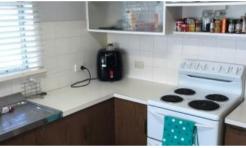

#### Features include:

- 3 bedrooms, 2 with built ins, main with built in dresser
- All electric original style kitchen with plenty of cupboard space
- Gas heater and air conditioner in lounge room
- Combined kitchen / dining with serving bench in between
- Large bathroom with sunken shower, toilet, bath and extended vanity
- Wooden floorboards throughout
- Double car garage one with remote control roller door and internal entry
- Second toilet off laundry
- Dog proof yard pets considered upon application
- Back timber deck and easy to maintain gardens
- $\bullet\,$  Located only a short distance to the hospital and main street
- Available late August