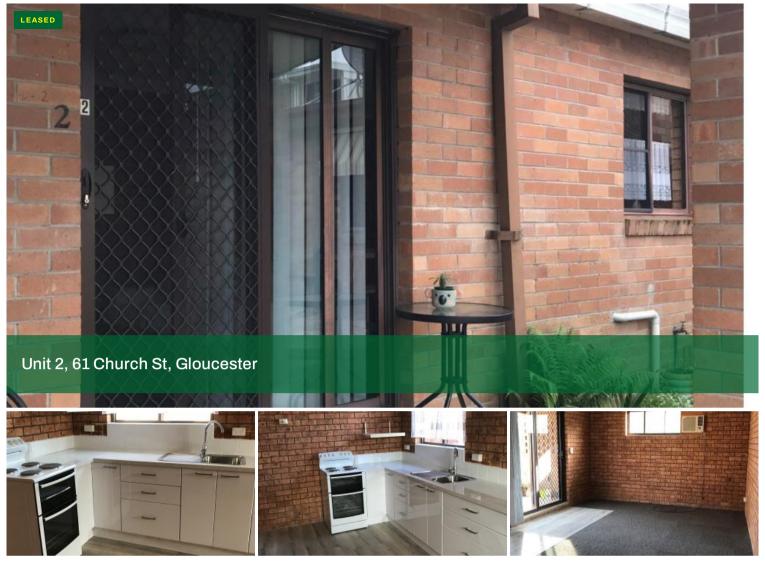

## FOR LEASE - CENTRAL LOCATION

Ideally located behind the main shopping precinct of Gloucester, features of this renovated ground floor unit include:-

- 1 bedroom with built-in wardrobe
- Combined kitchen, lounge and dining area
- New split system air conditioner recently installed in lounge room
- Internal laundry
- One car space
- Water included in rent
- Shared private courtyard
- Central location behind main street and short walk to park areas
- Available after 07.09.2023

## 1 Beds 1 Baths 1 Cars

| Price            | \$280 PER WEEK INCLUDING<br>WATER |
|------------------|-----------------------------------|
| Property<br>Type | Rental                            |
| Property ID 188  |                                   |