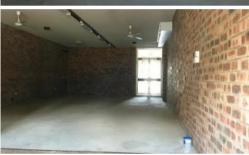

## COMMERCIAL SPACE FOR LEASE

- Ground floor commercial space for lease
- Main street exposure
- Water included in rent\*
- Open plan with small kitchen area
- Approx 80m2 rear shop
- Direct access from rear car park
- Shared bathroom amenities behind shop
- Lighting and flooring negotiable
- Available now