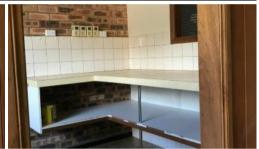

## COMMERCIAL SPACE FOR LEASE

- Ground floor commercial space for lease
- Main street exposure
- Water included in rent\*
- Open plan with small kitchen area
- Approx 80m2 rear shop
- Direct access from rear car park
- Shared bathroom amenities behind shop
- Lighting and flooring negotiable
- Available now