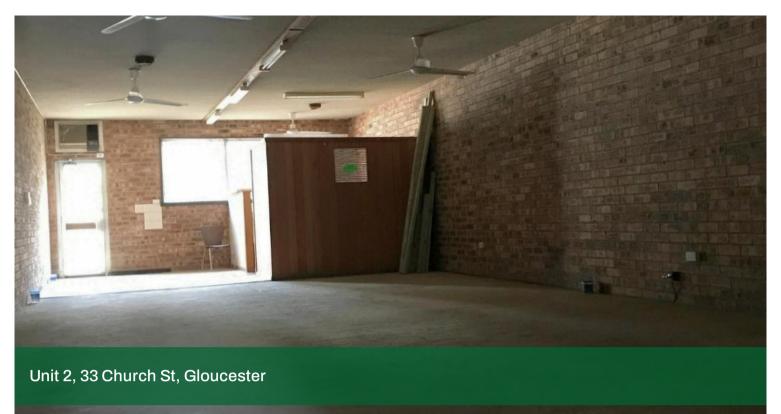

## COMMERCIAL SPACE FOR LEASE

- Ground floor commercial space for lease
- Main street exposure
- Water included in rent\*
- Open plan with small kitchen area
- Approx 80m2 rear shop
- Direct access from rear car park
- Shared bathroom amenities behind shop
- Lighting and flooring negotiable
- Available now