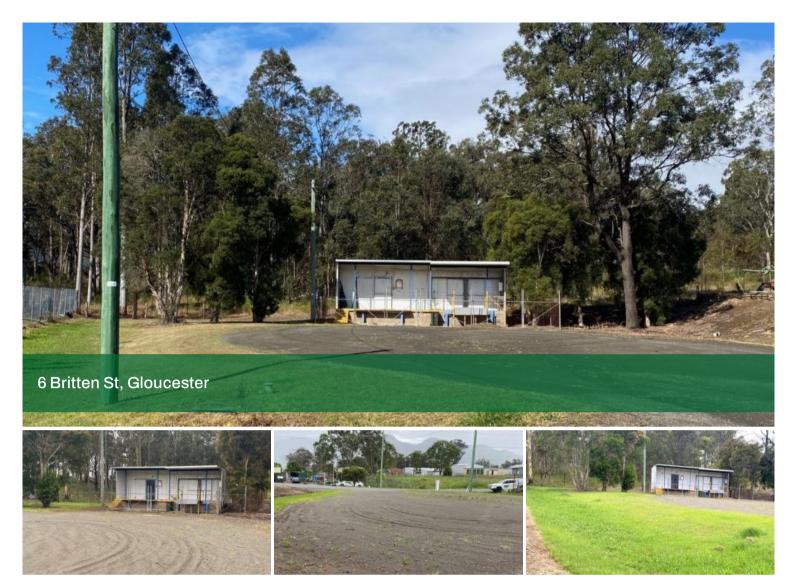

# QUALITY INDUSTRIAL BLOCK - GREAT POSITION

This property is now available for Sale with DA approval already in place for removal of old building. Plans for storage sheds are available to the Purchaser. All services such as water, septic and 3 phase power are already on site.

### Main Features:

- \* Large area of rolled and tarred ground which would provide an excellent base for a shed.
- \* 3 phase power, water and septic already connected to rear of property.
- \* Property fenced on 3 sides.
- \* 2 decommissioned cool rooms, could be used for storage, separate toilet and wash basin.
- \* All drainage and piping established.

An opportunity to purchase Industrial land with most of the hard work done, just add shed or sheds.

The above information provided has been furnished to us by the vendor/s. We have not verified whether or not that information is accurate and do not have any belief in one way or the other in its accuracy. We do not accept any responsibility to any person for its accuracy and do no more than pass it on. All interested parties should make and rely upon their own inquiries in order to determine whether or not this information is in fact accurate.