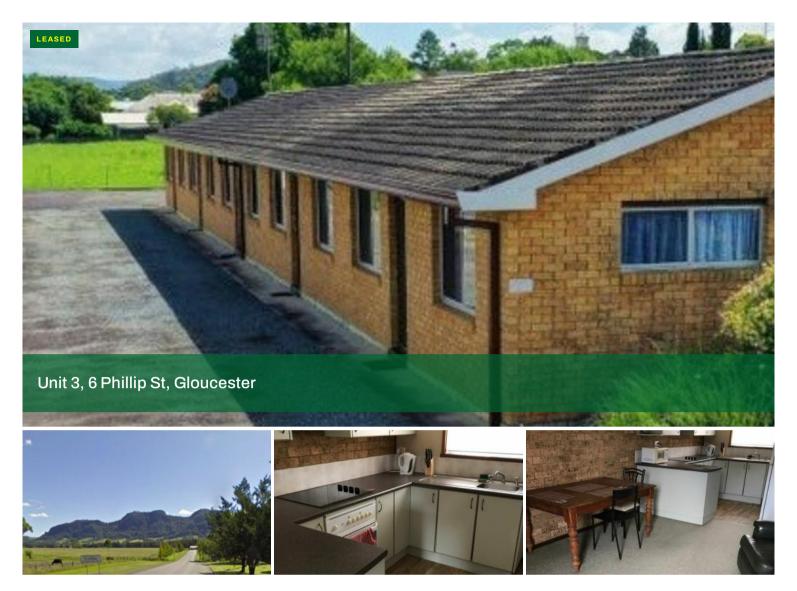

## 2 BEDROOM UNIT FOR LEASE - WALKING DISTANCE TO THE MAIN STREET

Two bedroom unit in small complex for lease in walking distance to the main street.

Features of this property include:

- 2 bedroom air conditioned brick unit
- Combined lounge and dining area
- BIR's in both bedrooms
- Private enclosed courtyard
- Partly furnished
- Shared laundry
- One car space
- Water included in rent
- Walking distance to main street
- Views across to The Bucketts
- Available after 04.12.2023