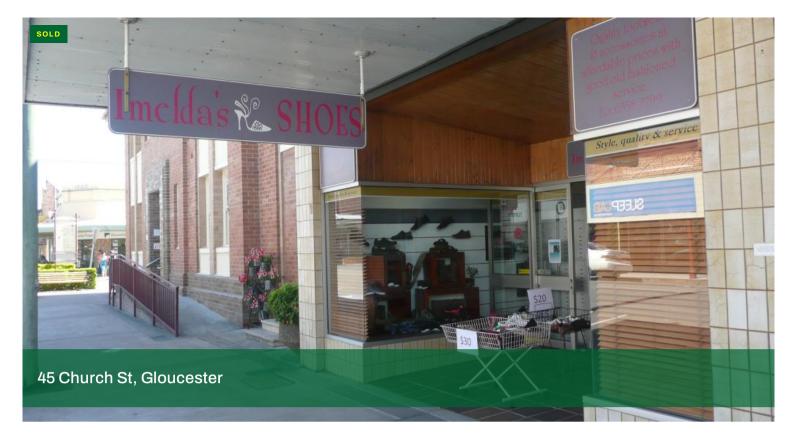

## Top One for the Investor

This commercial property has a long established tenant with 18 months to run and five year option.

There is a tenanted two bedroom residential unit above the shop.

The building presents in quality condition with rear access for the upstairs residential tenant.

Position in main street is excellent and is situated next to the local chemist shop with high pedestrian traffic.

This shop has a long record of tenancy and is showing a quality return on capital for the present owner.