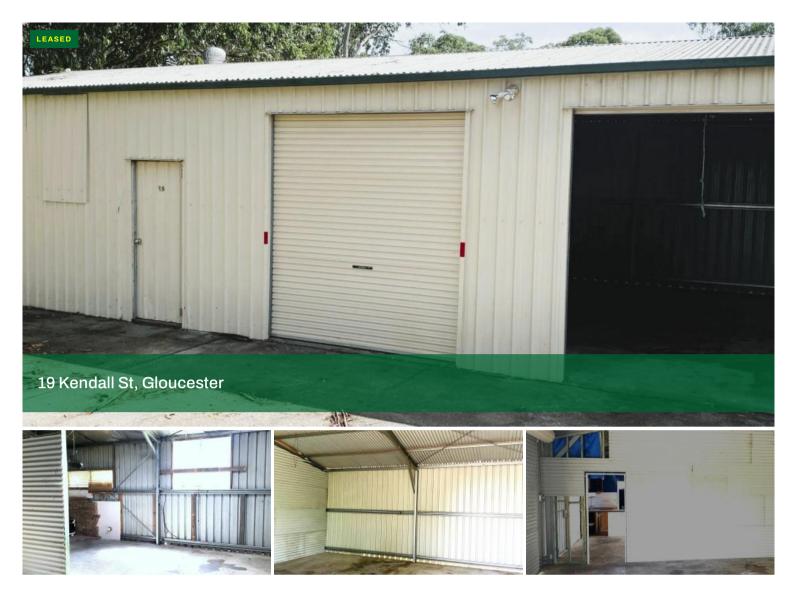

## HANDY SIZE INDUSTRIAL SHED FOR LEASE

Lot 11 DP 252691

Shed Dimensions : 14.00 m x 7.50 m - 105 m 2

Storage: 7.50m x 7.00m - 52.50m2

Block Size: 2013m2

Rent: \$340.00 per week + GST

Plus outgoings : Rates, water and electricity

Handy size all steel shed with toilet, shower and kitchen facilities for workers is located in Gloucester's Industrial area and available now. This fully fenced good sized block is ideal for tradies storage or maintenance depot for small business with concrete drive-in access, two roller doors, side access, functional floor space, 3 phase power and connected to town water. Plenty of potential options for regularly sought after rental industrial shed space.