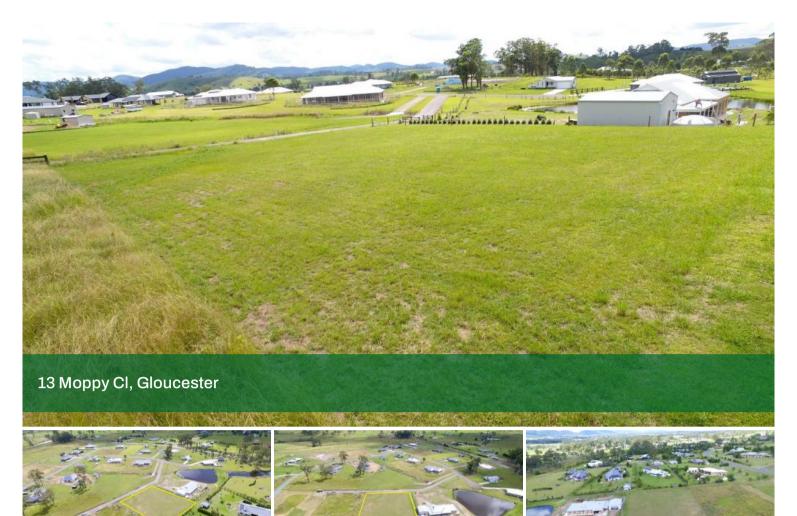

## HIGHLY SOUGHT AFTER VACANT ESTATE LAND

Vacant one acre building blocks are hard to come by in Gloucester and this is a great chance to secure one! The private driveway ensures a quiet environment, while the elevated views still offer a feeling of space. The gently sloping 4000 square metre block is well drained and the wide frontage can allow double access to the house and shed. All services are readily available, and the township of Gloucester just minutes away by car, pushbike or walk. This estate is developing fast with many new homes under construction. Make your move today!

## 4,000 m2

| Price    | \$385,000 VACANT ONE ACRE |
|----------|---------------------------|
|          | BUILDING BLOCK            |
| Property | Residential               |
| Туре     |                           |
| Property | 202                       |
| ID       |                           |
| Land     | 4,000 m2                  |
| Area     |                           |