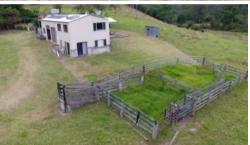

#### Features:

- · Large lock up machinery shed with accommodation in both ends
- $\cdot$  Large bunk room up to 8 guests, private double bedroom, toilet & shower, kitchen & living area with air conditioning and wood heater
- · Septic system
- $\cdot$   $\,$  5kw solar, power, landline, satellite Wi-Fi  $\vartheta$  phone
- · Rain and river water
- $\cdot$  Carry 25 -30 head of cattle comfortably. Good set of steel / wooden cattle yards with cattle crush
- 6.8 ha (16 ac) of river flats with 40 megs, river Licence
- · 25 mins to Gloucester with tarred road to front ramp