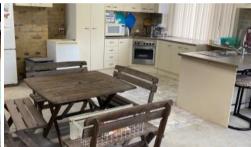

#### Features:

- · Large lock up machinery shed with accommodation in both ends
- $\cdot$  Large bunk room up to 8 guests, private double bedroom, toilet & shower, kitchen & living area with air conditioning and wood heater
- · Septic system
- $\cdot$   $\,$  5kw solar, power, landline, satellite Wi-Fi  $\vartheta$  phone
- · Rain and river water
- $\cdot$  Carry 25 -30 head of cattle comfortably. Good set of steel / wooden cattle yards with cattle crush
- 6.8 ha (16 ac) of river flats with 40 megs, river Licence
- · 25 mins to Gloucester with tarred road to front ramp