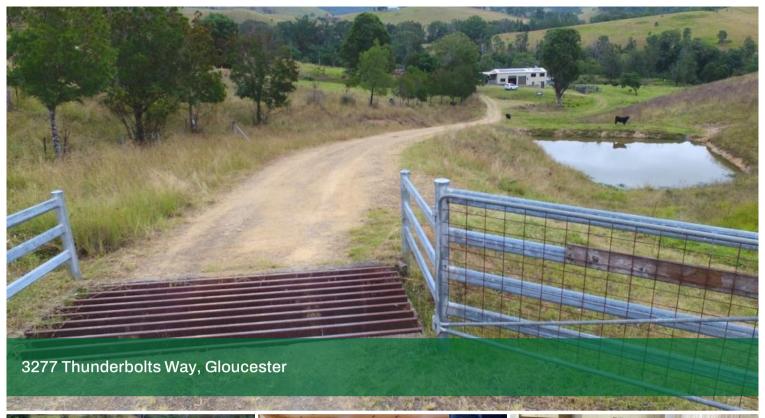

# 'TRINGADEE' - 3277 THUNDERBOLTS WAY, Gloucester.

GREAT RIVER WATER, ALLUVIAL FLATS, COMFORTABLE ACCOMMODATION

This property represents one of the sweetest blocks to be offered in the tightly held Bretti and Little Manning region. Due to unforeseen circumstances, this property has become available.

#### Features:

- · Large lock up machinery shed with accommodation in both ends
- $\cdot$  Large bunk room up to 8 guests, private double bedroom, toilet & shower, kitchen & living area with air conditioning and wood heater
- · Septic system
- $\cdot$   $\,$  5kw solar, power, landline, satellite Wi-Fi  $\vartheta$  phone
- · Rain and river water
- $\cdot$  Carry 25 -30 head of cattle comfortably. Good set of steel / wooden cattle yards with cattle crush
- 6.8 ha (16 ac) of river flats with 40 megs, river Licence
- · 25 mins to Gloucester with tarred road to front ramp