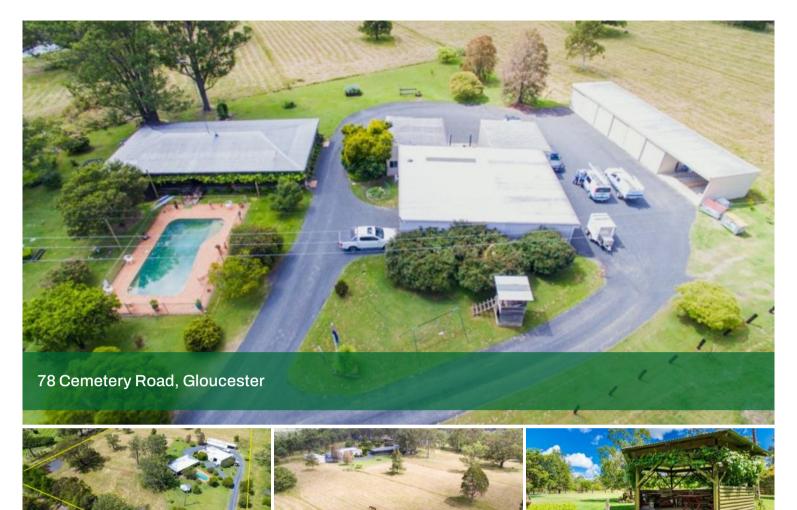

## HOUSE & SHEDS ON 7 ACRES

The minute you drive into this 7 acre property you will be confronted with its neat presentation and private setting. The 4 bedroom home has 2 bathrooms and a verandah all around, while inside there is ducted air conditioning and a wood fire. In the sprawling grounds there is an inground swimming pool, rotunda, cattle yards, trees and shrubs. One of the real features is the shedding. Previously used to run a business, the 2 sheds comprise a total area of 396 square metres with offices, phone and internet, toilet, car hoist, racking and surrounded by tar sealed roads. This property overlooks the Avon River Valley to the east from its very private location but is only 3 minutes from the town centre.

Run your business, indulge yourself in the sheds or just watch the horses graze the pastures, you can do it all from this unique location.

The above information provided has been furnished to us by the vendor/s. We have not verified whether or not that information is accurate and do not have any belief in one way or the other in its accuracy. We do not accept any responsibility to any person for its accuracy and do no more than pass it on. All interested parties should make and rely upon their own inquiries in order to determine whether or not this information is in fact accurate.