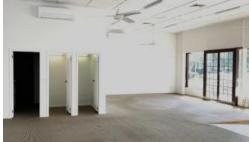

## Main Features:

- All services, phone, internet
- 2 new air conditioners, 5 ceiling fans
- · Fluorescent lighting, timers for lights
- Wheelchair friendly access
- High ceilings, small kitchenette for staff
- Recently painted and carpeted throughout
- 2 bathrooms, 2 changing rooms
- Storage area