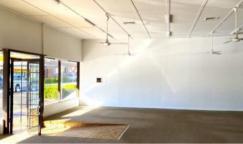

## Main Features:

- All services, phone, internet
- 2 new air conditioners, 5 ceiling fans
- · Fluorescent lighting, timers for lights
- Wheelchair friendly access
- High ceilings, small kitchenette for staff
- Recently painted and carpeted throughout
- 2 bathrooms, 2 changing rooms
- Storage area