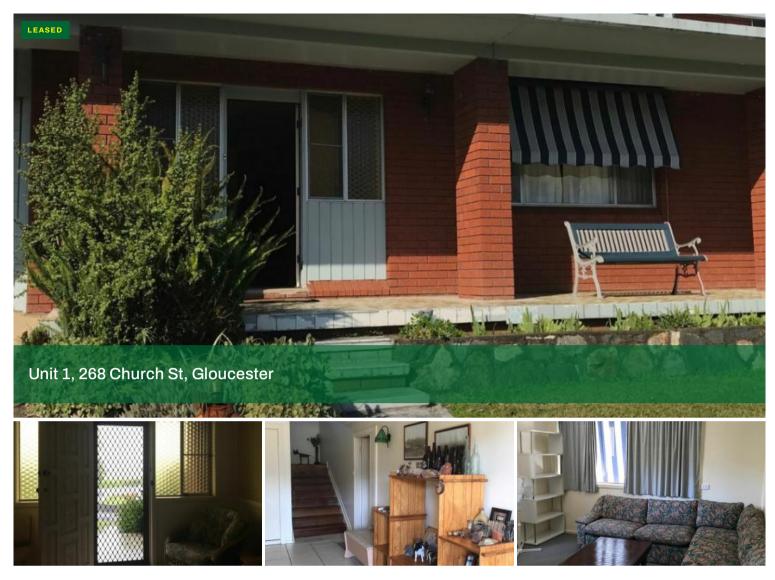

## 2 BEDROOM UNIT FOR LEASE

A fully furnished 2 bedroom unit is available for lease in town.

Features include:

- · Shared tiled entry way
- 2 well sized carpeted bedrooms
- Combined Kitchen/Laundry
- Combined Lounge/Dining
- Car space in shared lock up garage
- Scenic view of The Bucketts
- Air conditioner in Lounge Room
- Ceiling fans in bedrooms
- Shared back yard
- Water and electricity included
- Strictly no smoking within premises
- No pets