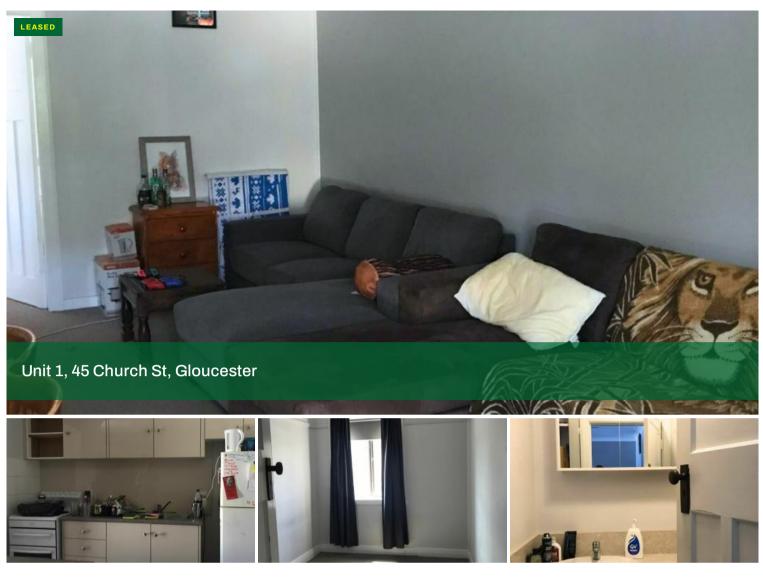

## FOR LEASE - CENTRAL LOCATION

Enjoy the benefits of a central location with a first floor view of the Bucketts. This older style two bedroom unit is located in the heart of Gloucester's CBD and a short stroll to the Billabong Park, sporting fields and Gloucester River.

Features of this conveniently located unit include:

- \* First floor older style unit
- \* 2 bedrooms
- \* Combined kitchen and lounge
- \* Internal laundry
- \* One car space
- \* Water included in rent
- \* Central location behind main street
- \* Overlooks Billabong Park
- \* Available mid November
- \* No pets