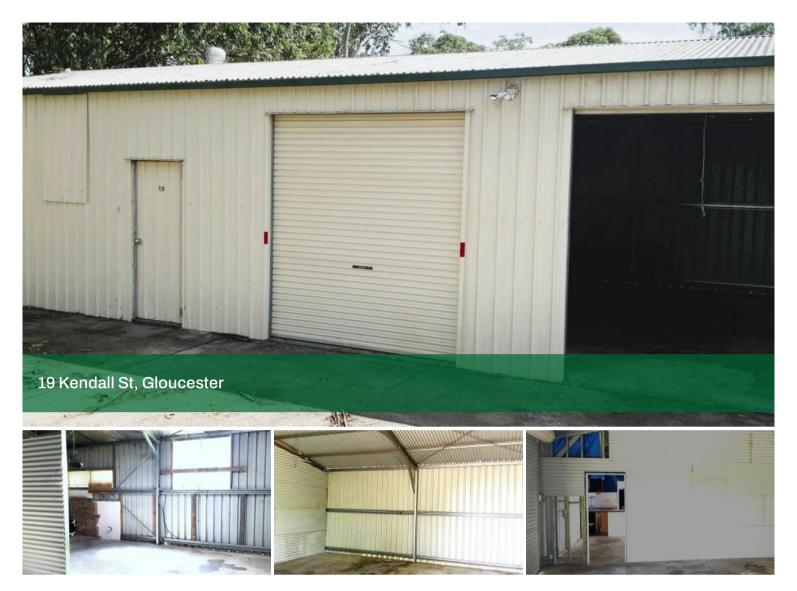

# COMMERCIAL SHED TO RENT

### \$383.00 PER WEEK INCL GST

Handy size all steel shed with toilet, shower and kitchen facilities for workers in Gloucester's Industrial area. This fully fenced good sized block is ideal for tradies storage or maintenance depot for small business with concrete drive-in access, two roller doors, side access, functional floor space, 3 phase power and connected to town water. Plenty of potential options for regularly sought after rental industrial shed space.

## AVAILABLE 1ST MARCH, 2025

Lot 11 | DP 252691

Shed Dimensions :  $14.00 \text{m} \times 7.50 \text{m} - 105 \text{sqm}$ 

Storage: 7.50m x 7.00m - 52.50sqm

Block Size: 2013sqm

Plus Outgoings: Rates, water and electricity