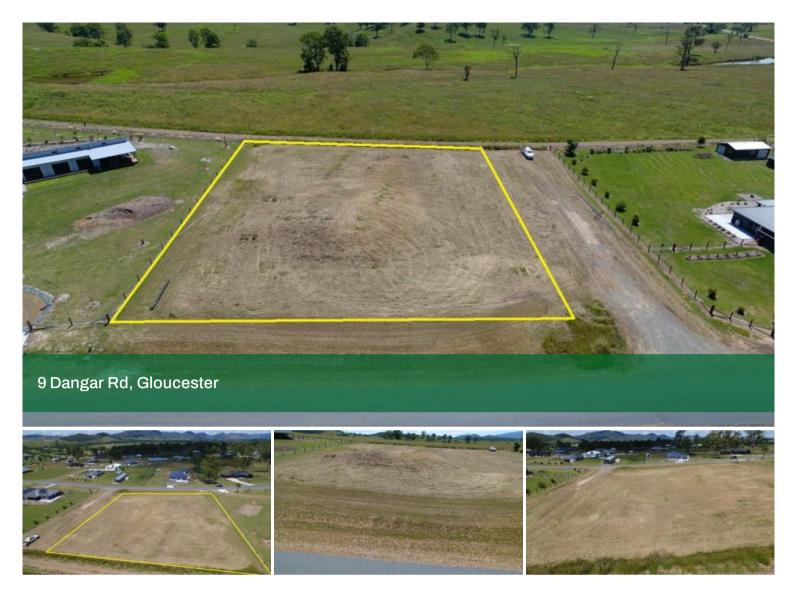

## **MEADOW VIEWS**

Welcome to Meadow Views

This elevated one acre building block is one of the last available in the prestigious Meadows Subdivision. Set amongst other quality homes and boasting views over the valley towards Gloucester, it also backs onto farmland where cattle graze peacefully. Fully serviced and with a levelled building site all ready for your new home, this is a fantastic opportunity to realise your dreams. The township of Gloucester has so much to offer with its abundant scenery, manicured parks and sporting fields, supermarkets, schools, medical and professional offices and many different community groups ready to welcome you. Make your move today... you know you want to!

## 1.00 ac

Price \$495,000
Property Type Residential
Property ID 233
Land Area 1.00 ac