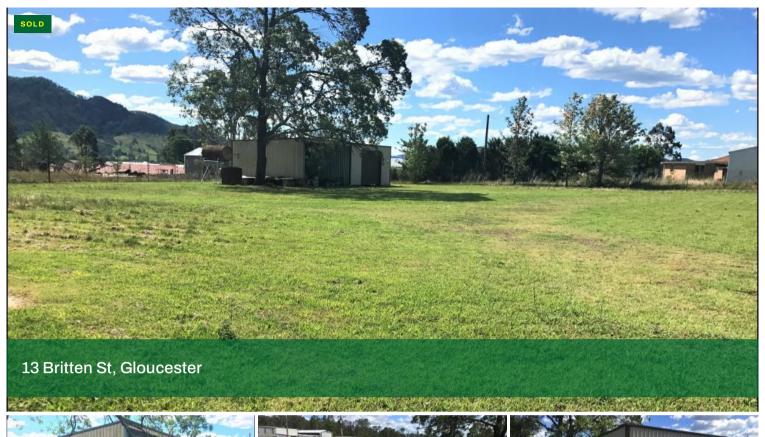

## Great Value Industrial Blocks

A quality level industrial 3021 sqm block with security fencing. Power is already inside the perimeter on a stand alone power pole. Compressed gravel internal road allows for easy entry and exit via two gates.

## 7 Cars 3,021 m2

Price SOLD
Property Type Commercial

Property ID 34

Land Area3,021 m2Warehouse Area40 m2