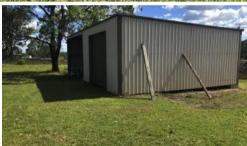

One  $7.7 \,\mathrm{m}\,\mathrm{x}\,6\,\mathrm{m}$  shed with sides enclosed and one  $7.7 \,\mathrm{m}\,\mathrm{x}\,6\,\mathrm{m}$  shed with lock up roller door. A great opportunity to purchase an already established block which allows for quick expansion.