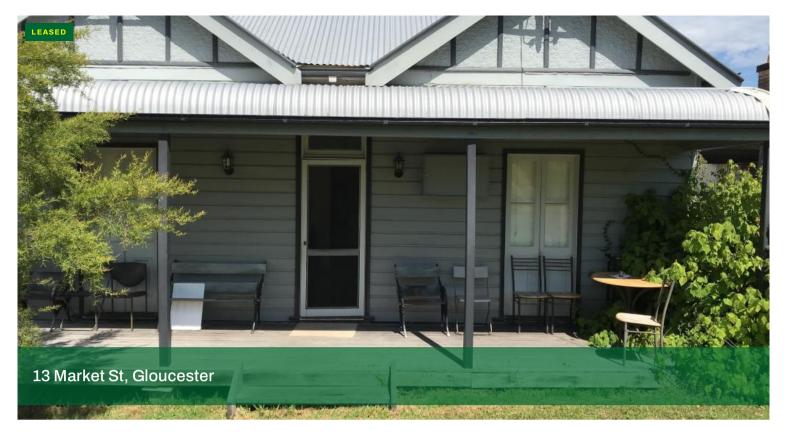

## FOR RENT - Available Mid-September

Older style home with French doors leading out onto the front verandah. There is a large undercover outdoor living area that has magnificent views of the Bucketts Mountains. It has high ceilings and polished floorboards and there is air conditioning in the loungeroom. A great family home close to the CBD.