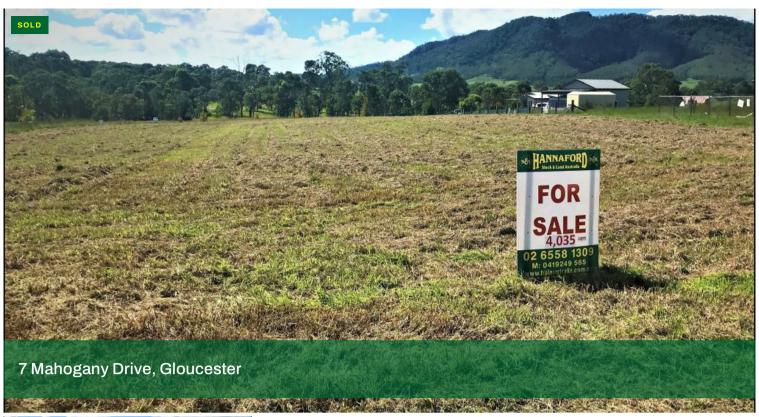

## View - Size - Quality

One of the last parcels of land to be offered for sale in Mahogany Drive. This land has exceptional views toward the Mograni range and is a gently sloping block with all services to the block.

Situated at the end of the cul de sac surrounded by home Owners this land offers the Purchaser a quality quiet area on which to build your dream home

The above information provided has been furnished to us by the vendor/s. We have not verified whether or not that information is accurate and do not have any belief in one way or the other in its accuracy. We do not accept any responsibility to any person for its accuracy and do no more than pass it on. All interested parties should make and rely upon their own inquiries in order to determine whether or not this information is in fact accurate.

## 4,035 m2

Price SOLD
Property Type Residential
Property ID 57
Land Area 4,035 m2