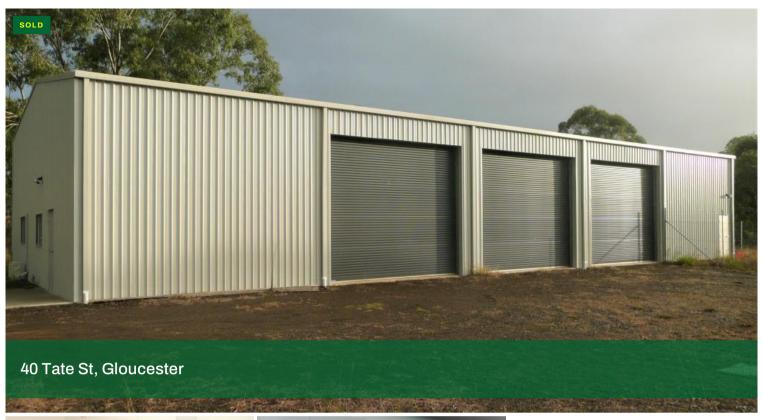

## Excellent Position - Ready to Go

This block has a  $30 \,\mathrm{m}\,\mathrm{x}\,12 \mathrm{m}$ . newly constructed shed with fully insulated roof (3 x 6m). The shed has top to bottom roller doors, 3 phase power, office, lunch room, toilet, shower. The office has been built to be expanded upward.

12,500 litre tank with pressure pump supplies most needs but the shed has also plumbed for mains access.

Immediate area around shed is fully security fenced. The remainder of this block is unfenced, levelled and gravelled.