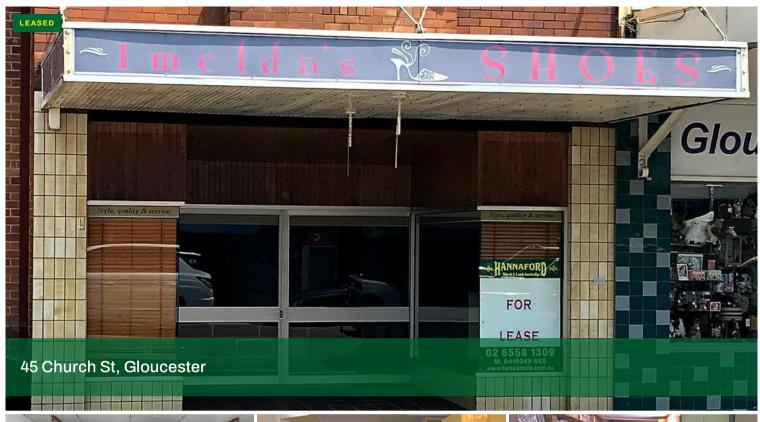

## **GREAT LOCATION - WONDERFUL OPPORTUNITY**

There is plenty of space in this retail premises which sits in the main street and includes showroom, storeroom, kitchen and bathroom. Re-invent and re-open the shoe shop which had been a part of the local business community for decades or try something new. All display shelving, counter and miscellaneous display items are included in the lease.

**Price** \$365 per week GST Inclusive

Property Type Commercial

Property ID 73