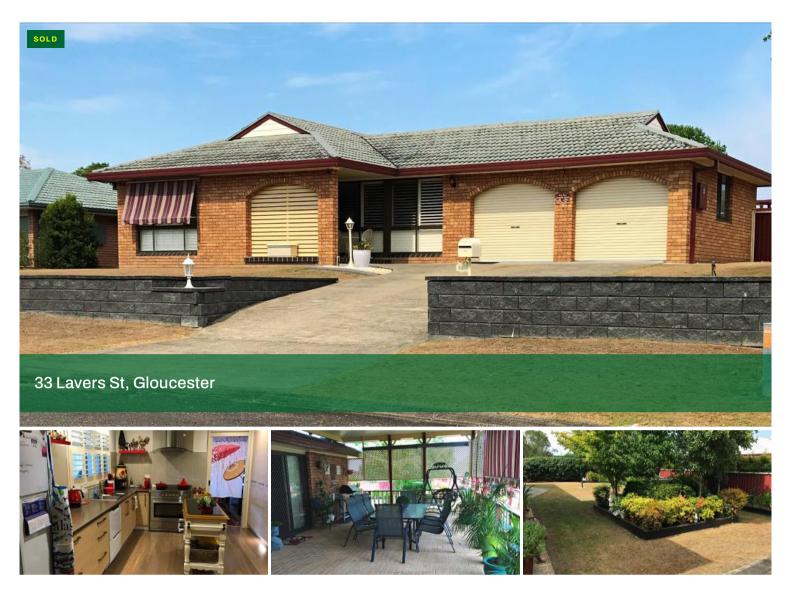

## POSITION AND STYLE

Built on the topside of Lavers Street, this property commands outstanding views over the Gloucester Valley, showing the benefit of a quality refurbishment by the present owners. This beautifully presented 3/4 bedroom brick and tile home is situated in one of the most sought after areas in Gloucester. The home is in a quiet part of town and is close to schools and the main street.

With ducted air-conditioning and fans in most rooms, this home boasts a large main bedroom with en-suite and built-in cupboards in all bedrooms. The formal lounge and bedrooms are carpeted and the entry tiled. A 19 mm bamboo floor has been laid in the kitchen and family room area and the kitchen is modern and well-appointed. Highlights of the kitchen include a 5 burner stove top, huge pantry with floor lights, glass / stainless steel rangehood and a 2 drawer dishwasher.

The large covered outdoor area makes for easy entertaining in any weather. The backyard is beautifully and simply landscaped and has a large garden shed. The large double lock up garage with remote control roller doors has internal entry to the house. This home also boasts 7 solar panels, generating up to 1820 watts. All the work is done here. Just unload the furniture and make yourself at home.