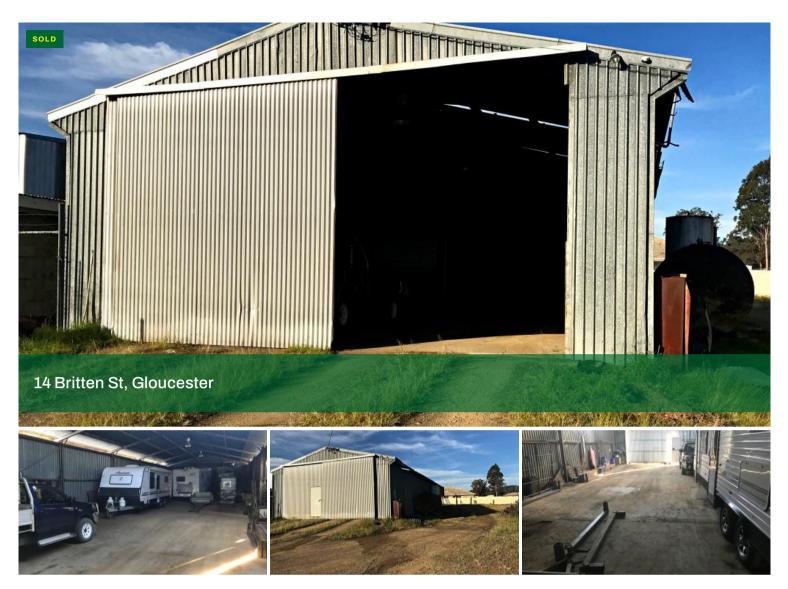

## Every Man Needs One !!!

A quality older shed set on a level block with endless possibilities for storage or light industrial and well priced for the tradie, home welder or cabinet maker.

Features include:

- fully enclosed with access door and full sliding doors at the front
- full length industrial strength cement floor
- three phase power and town water
- access to rear of shed for further development
- good door and wall height for larger machinery

Approximate dimensions:

Shed: 27.6 m long x 9.3 m wide. Wall height - 3.55 m

Full Doorway Opening: 7.3 m

Sliding Doorway Opening: 3.95 m high x 3.78 m wide